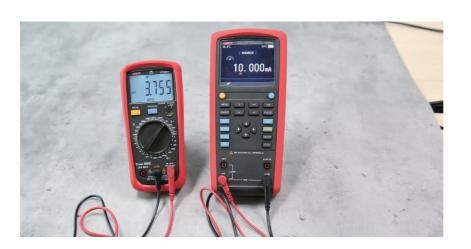

## **UT715** Multifunction Loop Process Calibrator

The UT715 multifunction loop process calibrator, it measures and sources loop current and voltage. It is designed with 0.02% accuracy, adjustable backlight and auto power off. It is a powerful tool for calibration, repair, and maintenance of mA loops.

- Step/ramp functions
- Source and measure accuracy up to 0.02%
- Rechargeable battery
- Contrast adjustment
- Auto power off (Time adjustable)
- Stores and recalls setups
- USB communication
- Provides 24V loop power to transmitter while conducting mA current measurement at the same time