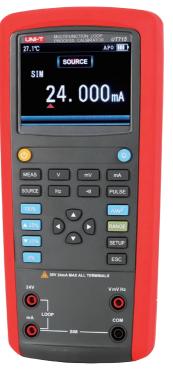

## **UT715** Multifunction Loop Process Calibrator

The UT715 multifunction loop process calibrator, it measures and sources loop current and voltage. It is designed with 0.02% accuracy, adjustable backlight and auto power off. It is a powerful tool for calibration, repair, and maintenance of mA loops.

- Step/ramp functions
- Source and measure accuracy up to 0.02%
- Rechargeable battery
- Contrast adjustment
- Auto power off (Time adjustable)
- Stores and recalls setups
- USB communication
- Provides 24V loop power to transmitter while conducting mA current measurement at the same time