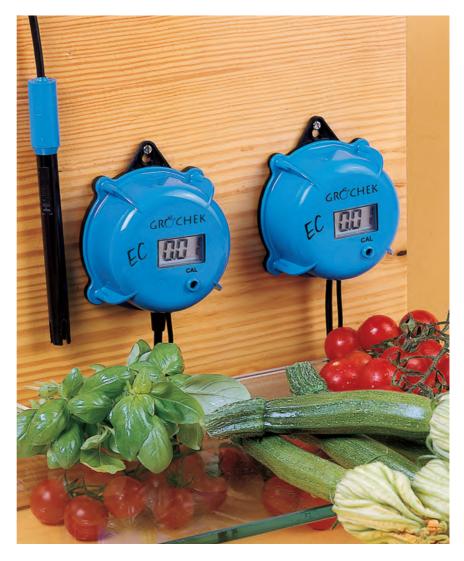

## HI983302N EC Meter

- Water-resistant
- Automatic Temperature Compensation (ATC)

The HI983302N has been engineered with a host of features suited for the aggressive environments commonly found in agricultural applications. Housings and cable connections have been sealed against vapor and humidity.

The HI983302N is supplied with a probe specifically made for horticulture and hydroponics applications. The easy-toclean probe compensates for temperature variations automatically and provides stable readings.

The 12 VDC power supply included with the meter eliminates low battery failures.

| Specifications           | HI983302N                                                                                                                                                                     |
|--------------------------|-------------------------------------------------------------------------------------------------------------------------------------------------------------------------------|
| Range                    | 0.00 to 9.99 mS/cm                                                                                                                                                            |
| Resolution               | 0.01 mS/cm                                                                                                                                                                    |
| Accuracy<br>(@25°C/77°F) | 2% F.S.                                                                                                                                                                       |
| Calibration              | manual, one-point through trimmer                                                                                                                                             |
| Temperature Compensation | automatic from 5 to 50°C (41 to 122°F)                                                                                                                                        |
| Probe                    | HI7632 EC probe with 2 m (6.6') cable (included)                                                                                                                              |
| Power supply             | 12 VDC adapter (included)                                                                                                                                                     |
| Environment              | 0 to 50°C (32 to 122°F); RH max 100%                                                                                                                                          |
| Dimensions               | 86 x 110 x 43 mm (3.4 x 4.3 x 1.7")                                                                                                                                           |
| Weight                   | 215 g (7.6 oz.)                                                                                                                                                               |
| Ordering<br>Information  | HI983302N-01 (115V) and HI983302N-02 (230V) is supplied with HI7632 probe, 12 VDC adapter, 1413 mS/cm calibration solution (20 mL), calibration screwdriver and instructions. |