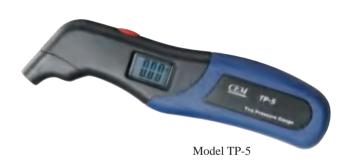

## **TP-5 Tire Pressure Gauge**

- White LED lighted tip helps you find the tire stem easily
- Much easier use than conventional air gauges
- Red pushbutton turns on/ off and units selected
- Measures tire pressures of 5 to 100 pounds per square inch (PSI)
- Press red pushbutton turns on, LCD display 0.00 PSI
- Take the tire gauge spiracle at the tire stem, then the
  Tire gauge will memorize the maximal pressure value
- $\bullet \;\;$  Press red pushbutton to select the different units, takes turns as PSI, Kpa, Bar
- Press red pushbutton 5s to turn off the tire gauge