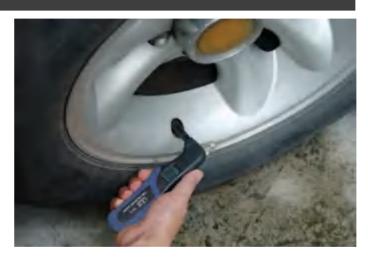

## **TP-5 Tire Pressure Gauge**

- White LED lighted tip helps you find the tire stem easily
- Much easier use than conventional air gauges
- Red pushbutton turns on/ off and units selected
- Measures tire pressures of 5 to 100 pounds per square inch (PSI)
- Press red pushbutton turns on, LCD display 0.00 PSI
- Take the tire gauge spiracle at the tire stem, then the
  Tire gauge will memorize the maximal pressure value
- $\bullet \;\;$  Press red pushbutton to select the different units, takes turns as PSI, Kpa, Bar
- Press red pushbutton 5s to turn off the tire gauge