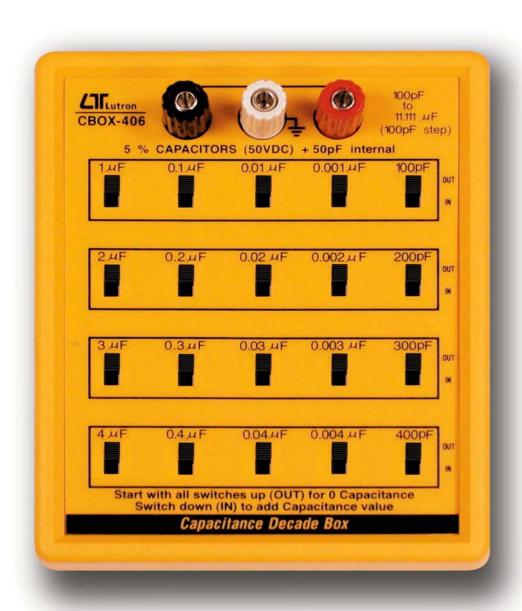

## **OPERATION PROCEDURE**

- 1. Start with all switches up (OUT) for minimum capacitance.
- 2. Switch down (IN) to add Capacitance value.

<sup>\*</sup> Appearance and specifications listed in this brochure are subject to change without notice. 1503-CBOX406