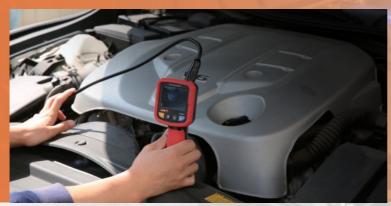

## UT665 Borescope

UT665 borescope displays clear images through a flexible camera probe. It is useful for viewing details of automobiles engine, pipelines, inner building walls, drain pipes, and other hard to reach locations. It is designed with 4-level adjustable LED lights and 180 degrees viewing angle IP67 probe, which can be submerged into water. UT665 can perform non-destructive testing in complex industrial environments.