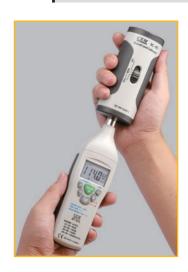

**Sound Level Calibrator** 

94dB and 114dB Sound Calibration

IEC 942 Class 2 standard

Model SC-05

This is a brand new CEM SC-05 industrial sound level meter calibrator. This device is designed to calibrate sound meters with 1/2" and 1/4" microphone. This calibrator complies with IEC 942 Class 2 standard. Its compact size makes the device very easy to carry and handle. Ideally, the sound meter should be calibrated once a year.

## Features:

- 94dB and 114dB Sound Calibration at 1kHz
- Accurate and simple to use
- Fits 1/2" diameter microphone
- Dual sound pressure outputs at 94dB and 114dB which can be selected by a switch.
- Operates on a single 9V battery.
- Auto sound off on low battery to ensure accurate performance.