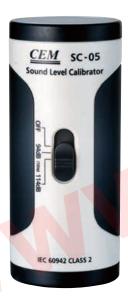

**Sound Level Calibrator** 

94dB and 114dB Sound Calibration

IEC 942 Class 2 standard

Model SC-05

This is a brand new CEM SC-05 industrial sound level meter calibrator. This device is designed to calibrate sound meters with 1/2" and 1/4" microphone. This calibrator complies with IEC 942 Class 2 standard. Its compact size makes the device very easy to carry and handle. Ideally, the sound meter should be calibrated once a year.

## Features:

- 94dB and 114dB Sound Calibration at 1kHz
- Accurate and simple to use
- Fits 1/2" diameter microphone
- Dual sound pressure outputs at 94dB and 114dB which can be selected by a switch.
- Operates on a single 9V battery.
- Auto sound off on low battery to ensure accurate performance.