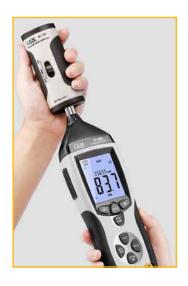

**Sound Level Calibrator** 

94dB and 114dB Sound Calibration

IEC 942 Class 2 standard

Model SC-05

This is a brand new CEM SC-05 industrial sound level meter calibrator. This device is designed to calibrate sound meters with 1/2" and 1/4" microphone. This calibrator complies with IEC 942 Class 2 standard. Its compact size makes the device very easy to carry and handle. Ideally, the sound meter should be calibrated once a year.

## Features:

- 94dB and 114dB Sound Calibration at 1kHz
- Accurate and simple to use
- Fits 1/2" diameter microphone
- Dual sound pressure outputs at 94dB and 114dB which can be selected by a switch.
- Operates on a single 9V battery.
- Auto sound off on low battery to ensure accurate performance.