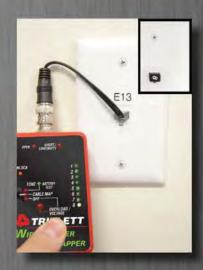

## **Applications**

- Test patch cable quickly
- Identify coax-cabling installation in **CCTV & surveillance systems**
- Map and identify virtually any multiconductor cable

## Features

- BNC remotes identify coax cables in **CCTV** security systems
- F remote to identify coax cables in cable TV distribution systems
- **RJ11/RJ45** remotes identify telephone or LAN cables
- Tests for opens & shorts
- Maps lengths over 1600 feet
- **Audible & visual continuity test**
- AC/DC over voltage warning LED & beeper
- Comes with carrying case
- Generates warble signal for wire tracing (with optional Hound Tracer)