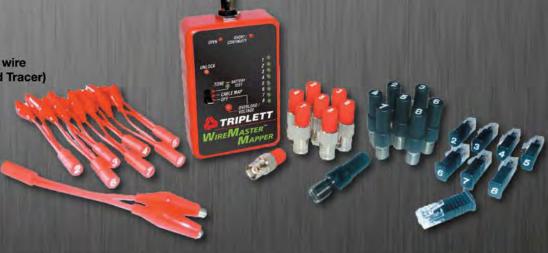

8-way Wire & Cable Mapping Kit

## Features

- BNC remotes identify coax cables in **CCTV** security systems
- F remote to identify coax cables in cable TV distribution systems
- **RJ11/RJ45** remotes identify telephone or LAN cables
- Tests for opens & shorts
- Maps lengths over 1600 feet
- **Audible & visual continuity test**
- AC/DC over voltage warning LED & beeper
- Comes with carrying case
- Generates warble signal for wire tracing (with optional Hound Tracer)